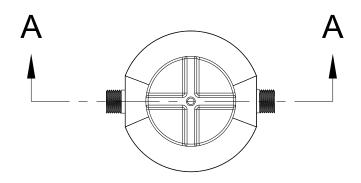

## NOTES:

- Assembly reference: Compression fittings are to be handtight only, all dimension's are in inches and all threading is NPT.
- Tank must be supported from the bottom.
- Water level must be maintained above bottom of inlet tube to provide vapor barrier.

|     | DEPT.<br>TANKS                                             | SP PART #   SCALE   REV | SHEET 1/1                                | 0/0/000 |
|-----|------------------------------------------------------------|-------------------------|------------------------------------------|---------|
| - 1 | DESCRIPTION  6 GALLON MILK JUG TANK WITH REMOVABLE CAP FOR |                         | DRAWN BY: Philip Llamas 3/2/2023 CHECKED |         |
|     | CLEANOUT 1.5" NPT INLET & OUTLET.                          |                         | APPROVED                                 |         |